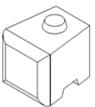

#### **Mini Monster Block**

Width = 2ft Weight = 500# Height = 1ft Sq ft of wall area = 2Depth = 2 .ft Price = \$35