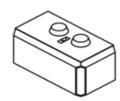

#### Full Block

Width = 4 ft Weight = 2200# Height = 2ft Sq ft of wall area = 8 Depth = 2 .3ft Price = \$115

#### Half Block

Width = 2 ft Weight = 1200# Height = 2ft Sq ft of wall area = 4 Depth = 2 .3ft Price=\$60