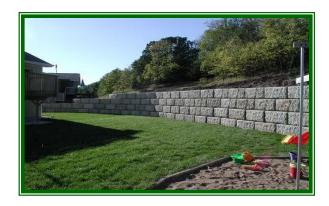

# RETAINING WALL SYSTEM

Replace manual labor with machine power!!

Elevated Tee Box

Small Walls Large Walls

1/1/2018 Pricing

# Stronger

These massive blocks are made of solid concrete and have the strength to hold back most any type of soil.