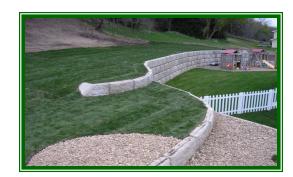

# Straight or Curved Walls

With our unique block design you can make a curved wall with up to an 18 foot radius or a straight wall with the same block.