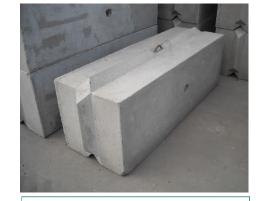

### **Base Block**

Width = 4 ft Weight = 4200# Height = 2ft Sq ft of wall area = 8 Depth = 4.2ft Price = \$215 Used on taller walls eliminating the need for geogrid or tiebacks.