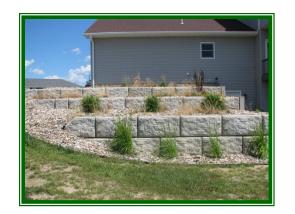

# Straight or Curved Walls

With our unique block design you can make a curved wall with up to an 18 foot radius or a straight wall with the same block.

# RETAINING WALL SYSTEM

Replace manual labor with machine power!!

Elevated Tee Box

Small Walls Large Walls

1/1/2018 Pricing