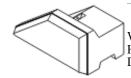

### Angle Top Block

Width = 4 ft Weight = 1400# Height = 2ft Sq ft of wall area = 6 Depth = 2 .3ft Price = \$115