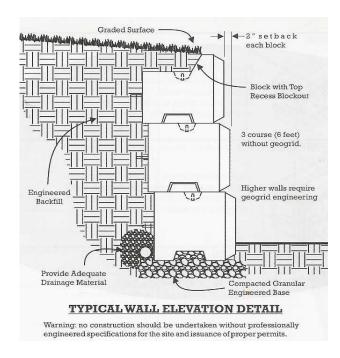

lls

1/1/2018 Pricing

# The Big Block Advantage!

## Faster

With our Five Decker Block you can install 40 sq ft. of wall in seconds!!

# Stronger

These massive blocks are made of solid concrete and have the strength to hold back most any type of soil.

# Easy to Install

No more back breaking work. Use your skid steer or backhoe!!

## Cost Effective

Our system requires less excavation & backfill which means more money in your pocket.

# Straight or Curved Walls

With our unique block design you can make a curved wall with up to an 18 foot radius or a straight wall with the same block.

## Corner Walls

Allows for a 90 degree corner.

## Top Cap Blocks

These blocks allow you to cover most of the top of the block with soil and provides a small concrete boarder.

# Typical Installation



## Taller Wall Installation



Less Excavation than geogrid using base blocks!



#### Full Block

Width = 4 ft Weight = 2200# Height = 2ft Sq ft of wall area = 8 Depth = 2 .3ft Price = \$115



#### Half Block

Width = 2 ft Weight = 1200# Height = 2ft Sq ft of wall area = 4 Depth = 2 .3ft Price=\$60



#### Full Top Cap Block

Width = 4 ft Weight = 1800# Height = 2ft Sq ft of wall area = 8 Depth = 2.3ft Price = \$115



#### **Full Top Corner Block**

Width = 4 ft Weight = 2400# Height = 2ft Sq ft of wall area = 12 Depth = 2.3ft Price = \$125



#### **Full Corner Block**

Width = 4 ft Weight = 2600# Height = 2ft Sq ft of wall area = 12 Depth = 2 .3ft Price = \$125



## **Mighty Monster Block**

Width = 8 ft Weight = 5000# Height = 4ft Sq ft of wall area = 24 Depth = 2 .3ft Price = \$3