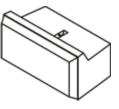

#### Half Block

Width = 2 ft Weight = 1200# Height = 2ft Sq ft of wall area = 4 Depth = 2 .3ft Price=\$60