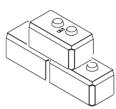

## Corner Walls

Allows for a 90 degree corner.

#### **Full Top Corner Block**

Width = 4 ft Weight = 2400# Height = 2ft Sq ft of wall area = 12 Depth = 2.3ft Price = \$125

#### **Full Corner Block**

Width = 4 ft Weight = 2600# Height = 2ft Sq ft of wall area = 12 Depth = 2 .3ft Price = \$125