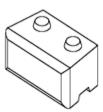

#### Full Block

Width = 4 ft Weight = 2200# Height = 2ft Sq ft of wall area = 8 Depth = 2 .3ft Price = \$115