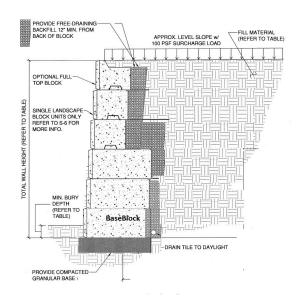

## Taller Wall Installation

Less Excavation than geogrid using base blocks!

### **Base Block**

Width = 4 ft Weight = 4200# Height = 2ft Sq ft of wall area = 8 Depth = 4.2ft Price = \$215 Used on taller walls eliminating the need for geogrid or tiebacks.