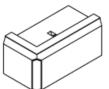

### Angle Top Block

Width = 4 ft Weight = 1400# Height = 2ft Sq ft of wall area = 6 Depth = 2 .3ft Price = \$115