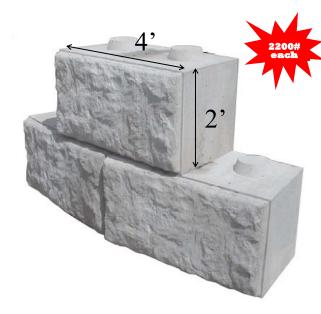

#### Full Block

Width = 4 ft Weight = 2200# Height = 2ft Sq ft of wall area = 8 Depth = 2 .3ft Price = \$115