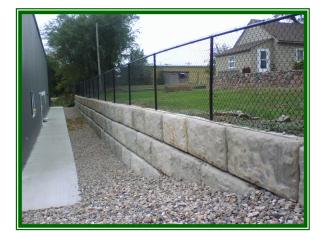

# RETAINING WALL SYSTEM

Replace manual labor with machine power!!

Elevated Tee Box

Small Walls Large Walls

1/1/2018 Pricing

# Stronger

These massive blocks are made of solid concrete and have the strength to hold back most any type of soil.

# Straight or Curved Walls

With our unique block design you can make a curved wall with up to an 18 foot radius or a straight wall with the same block.